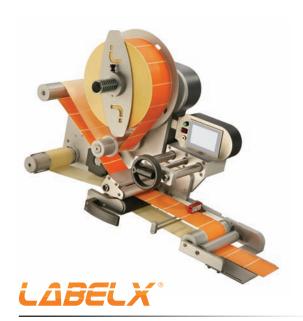

## LABELLERS

Automatic labeller for medium and high speed applications

## **Standard features**

| Electronic control    | ES with Touch Screen    |
|-----------------------|-------------------------|
| Max. label width      | 140-250-350 mm          |
| Max. adjustable speed | 55(140)-35(250)-25(350) |
| Motor                 | Step by Step            |
| Roll holder dimension | 300 mm                  |
| Driving unit          | Pull & Push             |
| Dispensing arm        | Adjustable 0-90°        |

Mechanical unwinder | Stop photocell | End of roll alarm | Encoder in-put | Offset and start delay adjustment | Automatic recovery of missing label | Applied label counter | Setting memorization

#### **Accessories**

Pre-end of labels roll alarm Photostop for transparent labels Start photocell Oscillating roller applicator

Automatic labeller for high and highest speed applications