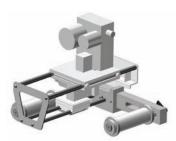

| Pull & Push           |
| Dispensing arm        | Adjustable 0-90°      |

Mechanical unwinder | Stop photocell | End of roll alarm | Encoder in-put (EW Electronic) | Offset and start delay adjustment | Automatic recovery of missing label | Applied label counter | Setting memorization (EW Electronic)

#### **Accessories**

Pre-end of labels roll alarm Photostop for transparent labels Start photocell Oscillating roller applicator



# LABELLERS

## **APPLICATOR MODULES**



**PNL SERIES** 

Side pneumatical applicator.





## SUPPORT FOR PRINT UNIT



**PE4 - PE6** 

Support for the integration of thermal transfer printing modules.

DATAMAX-SATO-ZEBRA-CAB-CARL VALENTIN



**SM-LBX** 

Support for the integration of thermal transfer coders.

MARKEM-VIDEOJET-CARL VALENTIN-JAGUAR



**SB-LBX** 

Support for the integration of hot-foil coders.

#### **SUPPORT STRUCTURE**



**MXB** 

Support for top application with vertical and horizontal adjustment.



**MXB-OV** 

Support for side application with vertical and horizontal adjustment.



**MXB-OVS** 

Support for side application with vertical and horizontal adjustment and support for electric box ER-EW.