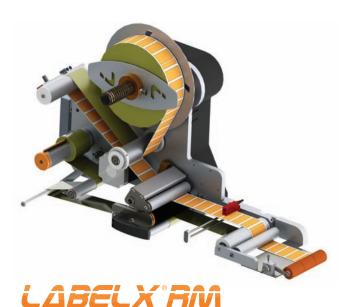

## **Standard features**

| Electronic control    | ES with Touch Screen |
|-----------------------|----------------------|
| Max. label width      | 140-250 mm           |
| Max. adjustable speed | 80(140)-50(250)      |
| Motor                 | Double Step by Step  |
| Roll holder dimension | 300 mm               |
| Driving unit          | Pull & Push          |
| Dispensing arm        | Adjustable 0-90°     |

Mechanical unwinder | Motorized rewinder | Stop photocell | End of roll alarm | Encoder in-put | Offset and start delay adjustment | Automatic recovery of missing label | Applied label counter | Setting memorization

#### **Accessories**

Pre-end of labels roll alarm Photostop for transparent labels Start photocell Oscillating roller applicator

Automatic labeller for low and medium speed applications