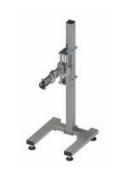

#### **SUPPORT STRUCTURE**

**MXB** 

Support for top application with vertical and horizontal adjustment.

**MXB-OV** 

Support for side application with vertical and horizontal adjustment.

**MXB-OVS** 

Support for side application with vertical and horizontal adjustment and support for electric box ER-EW.