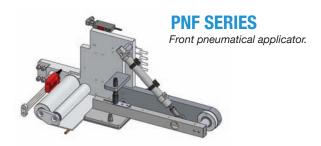

-----------------------|-----------------------|
| Max. label width      | 140-250 mm            |
| Max. adjustable speed | 30(140)-20(250)       |
| Motor                 | Step by Step          |
| Roll holder dimension | 300 mm                |
| Driving unit          | Pull & Push           |
| Dispensing arm        | Adjustable 0-90°      |

Mechanical unwinder | Stop photocell | End of roll alarm | Encoder in-put (EW Electronic) | Offset and start delay adjustment | Automatic recovery of missing label | Applied label counter | Setting memorization (EW Electronic)

#### **Accessories**

Pre-end of labels roll alarm Photostop for transparent labels Start photocell Oscillating roller applicator



# LABELLERS

## **APPLICATOR MODULES**



**PNL SERIES** 

Side pneumatical applicator.





## SUPPORT FOR PRINT UNIT



**PE4 - PE6** 

Support for the integration of thermal transfer printing modules.

DATAMAX-SATO-ZEBRA-CAB-CARL VALENTIN



**SM-LBX** 

Support for the integration of thermal transfer coders.

MARKEM-VIDEOJET-CARL VALENTIN-JAGUAR



**SB-LBX** 

Support for the integration of hot-foil coders.

#### **SUPPORT STRUCTURE**



**MXB** 

Support for top application with vertical and horizontal adjustment.



**MXB-OV** 

Support for side application with vertical and horizontal adjustment.



**MXB-OVS** 

Support for side application with vertical and horizontal adjustment and support for electric box ER-EW.