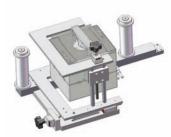

## SUPPORT FOR PRINT UNIT

**PE4 - PE6** 

Support for the integration of thermal transfer printing modules.

DATAMAX-SATO-ZEBRA-CAB-CARL VALENTIN

**SM-LBX** 

Support for the integration of thermal transfer coders.

MARKEM-VIDEOJET-CARL VALENTIN-JAGUAR

**SB-LBX** 

Support for the integration of hot-foil coders.