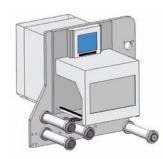

## **Standard features**

| Electronic control    | in separate box ER-EW |
|-----------------------|-----------------------|
| Max. label width      | 140-250 mm            |
| Max. adjustable speed | 30(140)-20(250)       |
| Motor                 | Step by Step          |
| Roll holder dimension | 300 mm                |
| Driving unit          | Pull & Push           |
| Dispensing arm        | Adjustable 0-90°      |