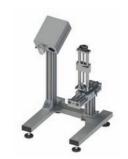

## SUPPORT FOR PRINT UNIT

**PE4 - PE6** 

Support for the integration of thermal transfer printing modules.

DATAMAX-SATO-ZEBRA-CAB-CARL VALENTIN

**SM-LBX** 

Support for the integration of thermal transfer coders.

MARKEM-VIDEOJET-CARL VALENTIN-JAGUAR

**SB-LBX** 

Support for the integration of hot-foil coders.