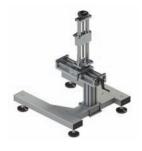

#### **SUPPORT STRUCTURE**

**MXB** 

Support for top application with vertical and horizontal adjustment.

**MXB-OV** 

Support for side application with vertical and horizontal adjustment.

**MXB-OVS** 

Support for side application with vertical and horizontal adjustment and support for electric box ER-EW.