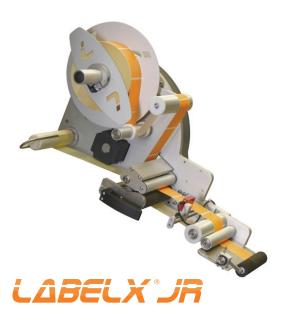

## **Standard features**

| Electronic control    | in separate box ER-EW |
|-----------------------|-----------------------|
| Max. label width      | 140-250 mm            |
| Max. adjustable speed | 30(140)-20(250)       |
| Motor                 | Step by Step          |
| Roll holder dimension | 300 mm                |
| Driving unit          | Pull & Push           |
| Dispensing arm        | Adjustable 0-90°      |

Mechanical unwinder | Stop photocell | End of roll alarm | Encoder in-put (EW Electronic) | Offset and start delay adjustment | Automatic recovery of missing label | Applied label counter | Setting memorization (EW Electronic)

#### **Accessories**

Pre-end of labels roll alarm Photostop for transparent labels Start photocell Oscillating roller applicator