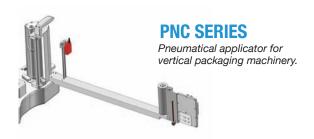

---------------------|-----------------------|
| Max. label width      | 140-250 mm            |
| Max. adjustable speed | 30(140)-20(250)       |
| Motor                 | Step by Step          |
| Roll holder dimension | 300 mm                |
| Driving unit          | Pull & Push           |
| Dispensing arm        | Adjustable 0-90°      |

Mechanical unwinder | Stop photocell | End of roll alarm | Encoder in-put (EW Electronic) | Offset and start delay adjustment | Automatic recovery of missing label | Applied label counter | Setting memorization (EW Electronic)

#### **Accessories**

Pre-end of labels roll alarm Photostop for transparent labels Start photocell Oscillating roller applicator



# LABELLERS

## **APPLICATOR MODULES**



**PNL SERIES** 

Side pneumatical applicator.





## SUPPORT FOR PRINT UNIT



**PE4 - PE6** 

Support for the integration of thermal transfer printing modules.

DATAMAX-SATO-ZEBRA-CAB-CARL VALENTIN



**SM-LBX** 

Support for the integration of thermal transfer coders.

MARKEM-VIDEOJET-CARL VALENTIN-JAGUAR



**SB-LBX** 

Support for the integration of hot-foil coders.

#### **SUPPORT STRUCTURE**



**MXB** 

Support for top application with vertical and horizontal adjustment.



**MXB-OV** 

Support for side application with vertical and horizontal adjustment.



**MXB-OVS** 

Support for side application with vertical and horizontal adjustment and support for electric box ER-EW.